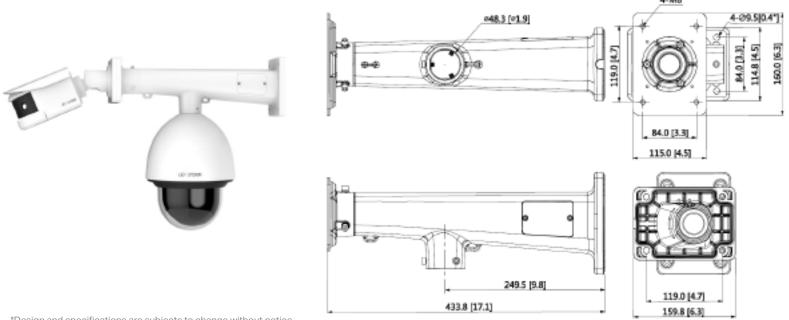

## **INSX413 Dual Bracket for Bullet & PTZ** Camera

- Neat Design
- Material: Aluminum
- Supports linkage scheme between dome camera and PTZ camera
- Safety rope hook attached, secure and reliable
- Maintenance cover board attached, convenient operation

| Features              |                                                |
|-----------------------|------------------------------------------------|
| Material              | Aluminum                                       |
| Dimension             | 434mm x 160mm x 160mm (17.09" x 6.3" x 6.3")   |
| Load Bearing          | Bullet: 3kg (6.61 lbs)<br>PTZ: 7kg (15.43 lbs) |
| Weight                | 2.0kg (4.41 lbs)                               |
| Color                 | White                                          |
| Operating Temperature | -40°C to +60°C (-40°F to +140°F)               |
| Humidity              | 0~90% RH                                       |